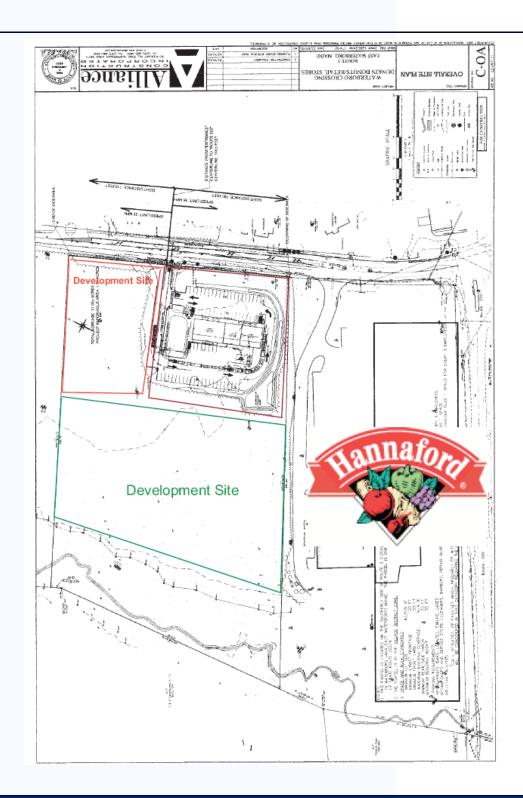

### Cardente Real Estate is pleased to offer for lease

Waterboro Crossing located in Waterboro, Maine. The two development sites are located adjacent to the Hannaford Brothers plaza and the multi-tenant retail building that is occupied by Dunkin Donuts, Subway, and the Movie Gallery. This is an ideal opportunity for national retail and restaurant operations looking for mainstream exposure, high traffic counts, and ample onsite parking.

### **Property Details**

Property Address: Route 202, Waterboro, Maine

Location: Two development sites adjacent to Hannaford Brothers and multi-tenant retail complex occu-

pied by Dunkin Donuts, Subway, and The Movie Gallery.

## Site Plan