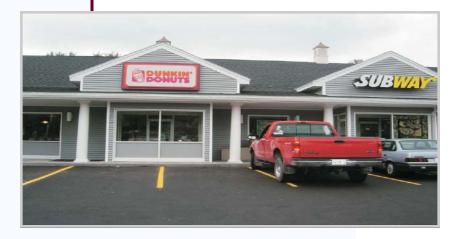

### Cardente Real Estate is pleased to offer for lease

Waterboro Crossing located in Waterboro, Maine. The two development sites are located adjacent to the Hannaford Brothers plaza and the multi-tenant retail building that is occupied by Dunkin Donuts, Subway, and the Movie Gallery. This is an ideal opportunity for national retail and restaurant operations looking for mainstream exposure, high traffic counts, and ample onsite parking.

### **Property Details**

Property Address: Route 202, Waterboro, Maine

Location: Two development sites adjacent to Hannaford Brothers and multi-tenant retail complex occu-

pied by Dunkin Donuts, Subway, and The Movie Gallery.

Area Tenants: Dunkin' Donuts, Subway, the Movie Gallery, and Hannaford Brothers

Zoning: Village Zone