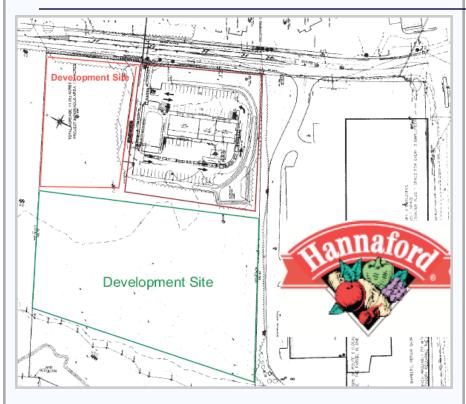

### Cardente Real Estate is pleased to offer for lease

Waterboro Crossing located in Waterboro, Maine. The two development sites are located adjacent to the Hannaford Brothers plaza and the multi-tenant retail building that is occupied by Dunkin Donuts, Subway, and the Movie Gallery. This is an ideal opportunity for national retail and restaurant operations looking for mainstream exposure, high traffic counts, and ample onsite parking.

### **Property Details**

Property Address: Route 202, Waterboro, Maine

Location: Two development sites adjacent to Hannaford Brothers and multi-tenant retail complex occu-

pied by Dunkin Donuts, Subway, and The Movie Gallery.

## Site Plan